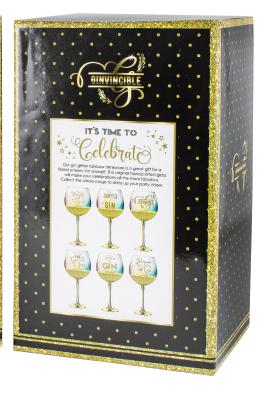

## Method:

The packaging was designed to have an open box, containing gold silk to create a luxurious feeling to the product and match the gold glitter base of the glassware stems. The translucent packaging was designed for visibility to customers, to see the product on display in-store.