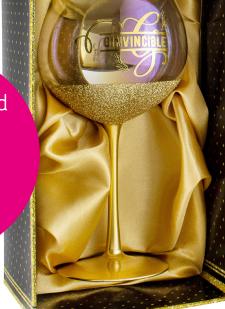

Gold foiling and UV varnishes emulated luxury and festive cheer.

## Method:

The packaging was designed to have an open box, containing gold silk to create a luxurious feeling to the product and match the gold glitter base of the glassware stems. The translucent packaging was designed for visibility to customers, to see the product on display in-store.